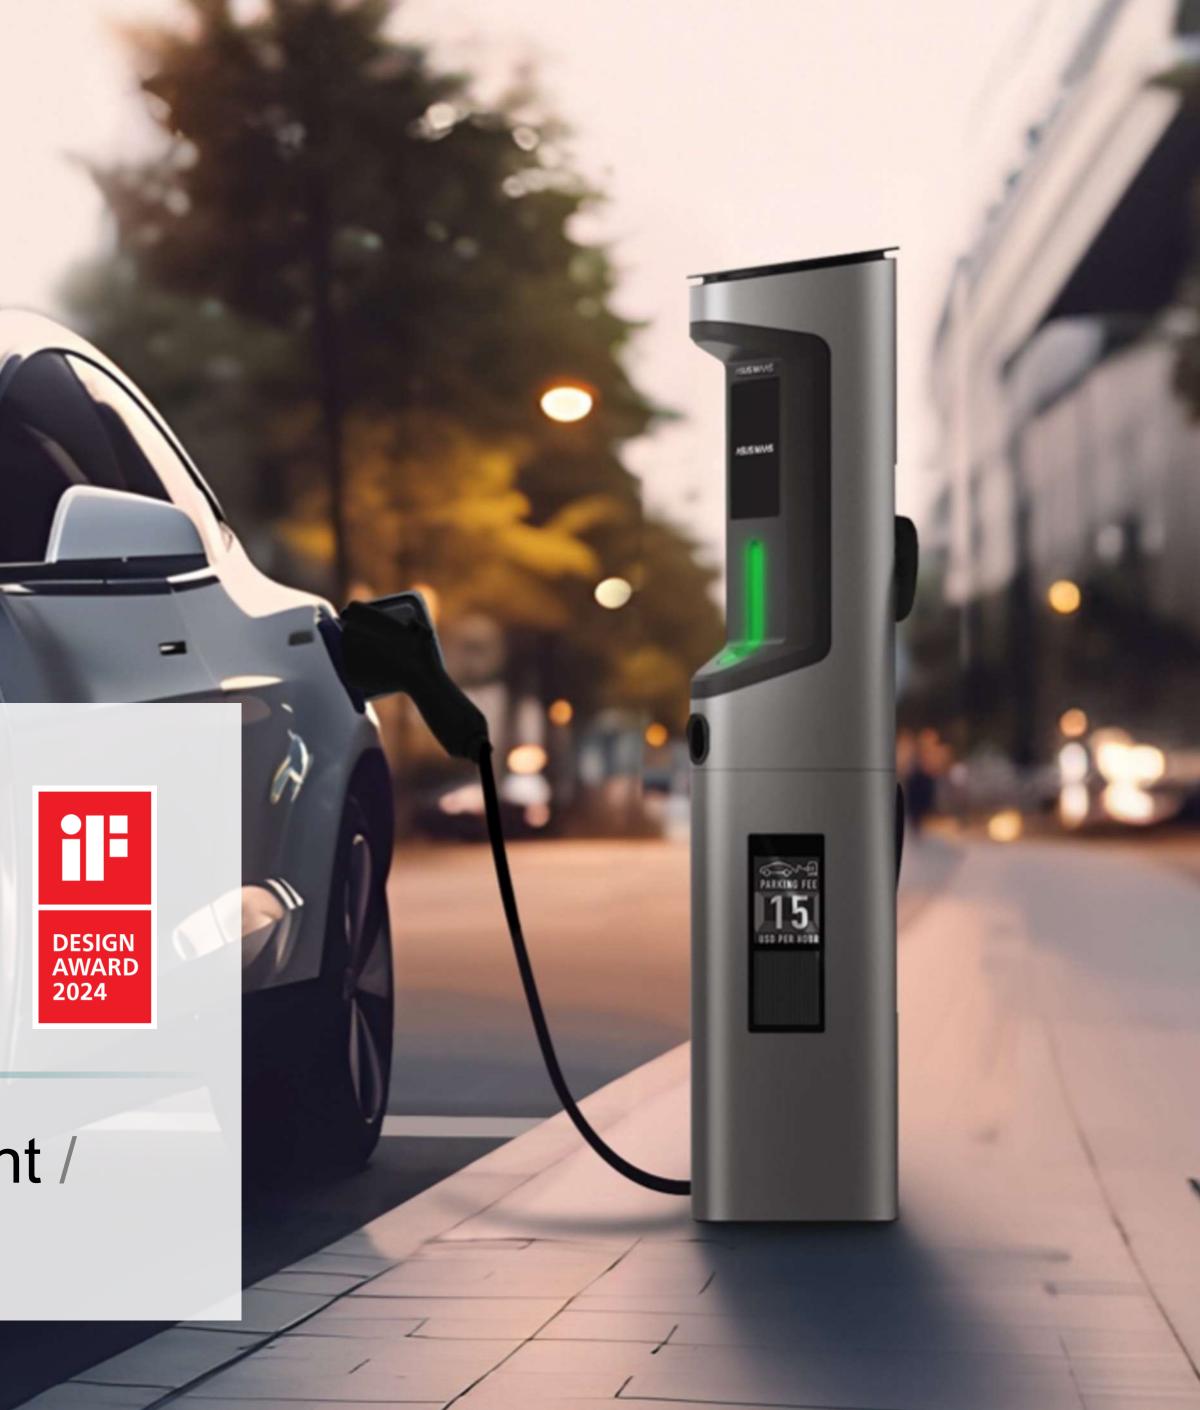

## Roadside ALPR Bollard

All-In-One EV Charger

Payment Kiosk

## All-In-One EV Charger

ALPR / Occupancy Detection / Payment / EV Charging / Indicator Light

Cardless Unlock / EMS / Payment / EV Charging