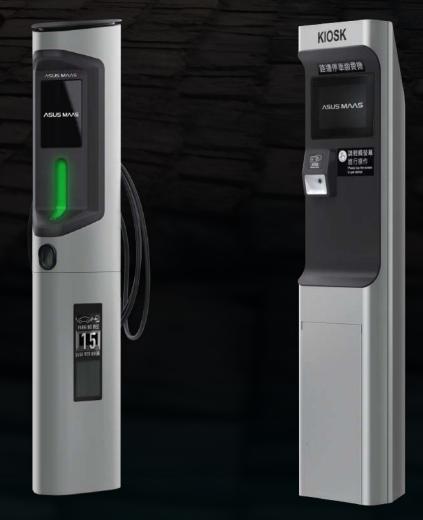

## Roadside ALPR Bollard

All-In-One EV Charger

Payment Kiosk

## All-In-One EV Charger

ALPR / Occupancy Detection / Payment / EV Charging / Indicator Light

Cardless Unlock / EMS / Payment / EV Charging

## Payment Kiosk

Online Payment / QR Code / Credit Card / E-Ticket