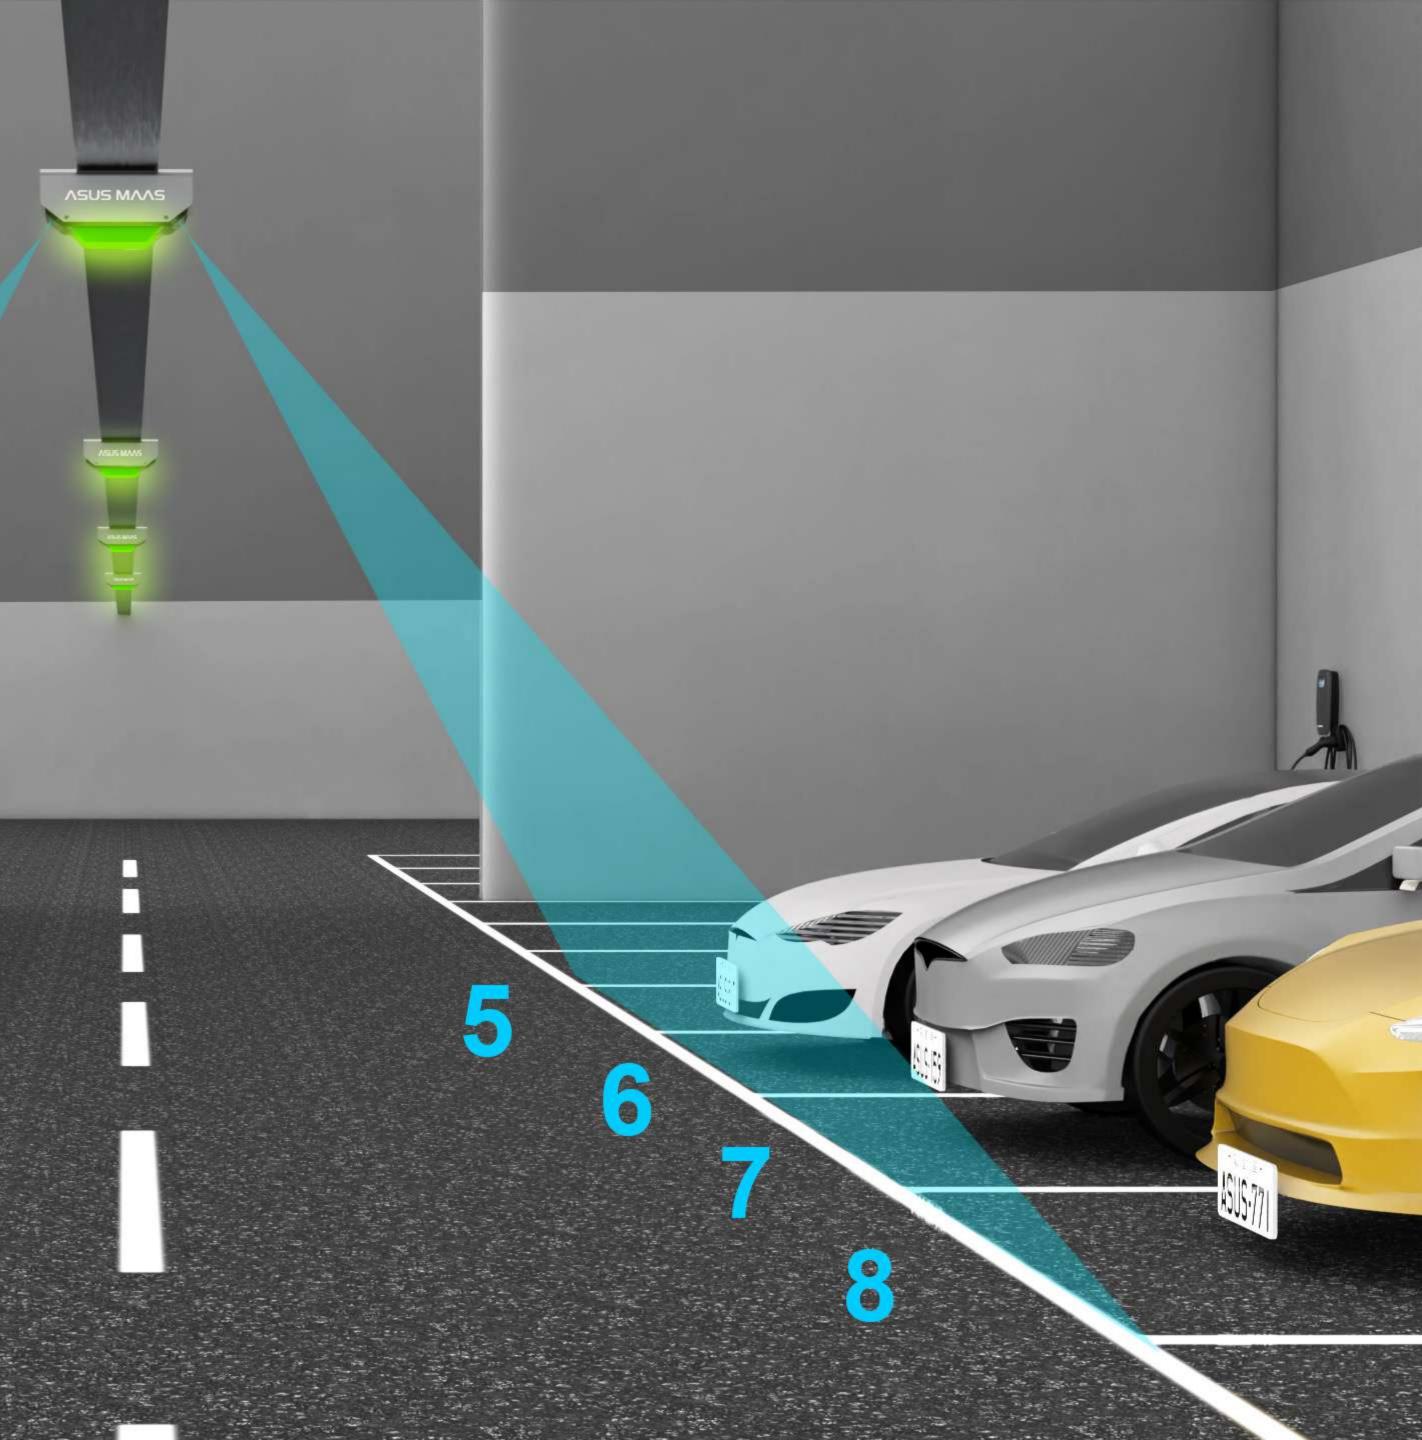

ion / Payment / EV Charging / Reservation





**X-Spotter** 

Gateway Box

11KW EV Charger Payment Kiosk

KIOSK



# Solution Community / Building Parking Lot

Parking Lot Gateway / ALPR / Occupancy Detection / Payment / EV Charging / Reservation











11KW EV Charger

All-In-One EV Charger





## Solution D Roadside Parking Lot

Parking Lot Gateway / ALPR / Occupancy Detection / Payment / EV Charging





## Roadside ALPR Bollard

All-In-One EV Charger

Payment Kiosk



# Product Lists





## All-In-One EV Charger

ALPR / Occupancy Detection / Payment / EV Charging / Indicator Light









Cardless Unlock / EMS / Payment / EV Charging









## Payment Kiosk

Online Payment / QR Code / Credit Card / E-Ticket









## X Spotter

Sentry Mode Multi Detection For 1~8 Vehicles





# POWERED BY







## **Taichung City** Hall Garden Parking

Equipped with 899 parking spaces, 31 for charging spaces





**X-Spotter** 

**Gateway Box** 

x 192 x 8

11KW **EV Charger** 







## Hanshin Department Store

Equipped with 710 parking spaces, 35 for charging spaces





**X-Spotter** 

**Gateway Box** 

x 175 x 4

11KW EV Charger



## Reserve Charging Parking Space Service

The parking reservation system guides drivers to their reserved spots through screen displays.





## ASUS MAAS