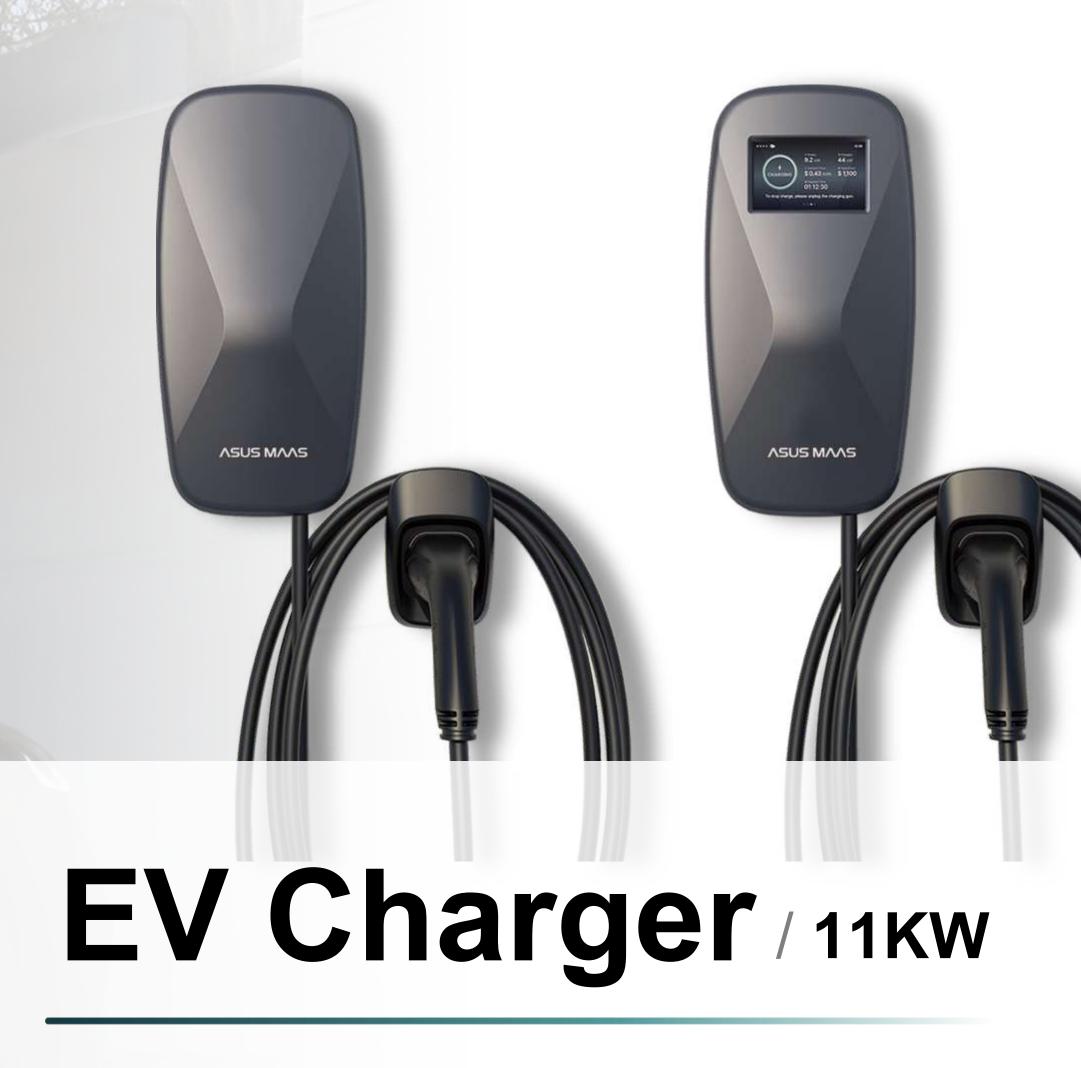

# Solution Community / Building Parking Lot

Parking Lot Gateway / ALPR / Occupancy Detection / Payment / EV Charging / Reservation

11KW EV Charger

All-In-One EV Charger