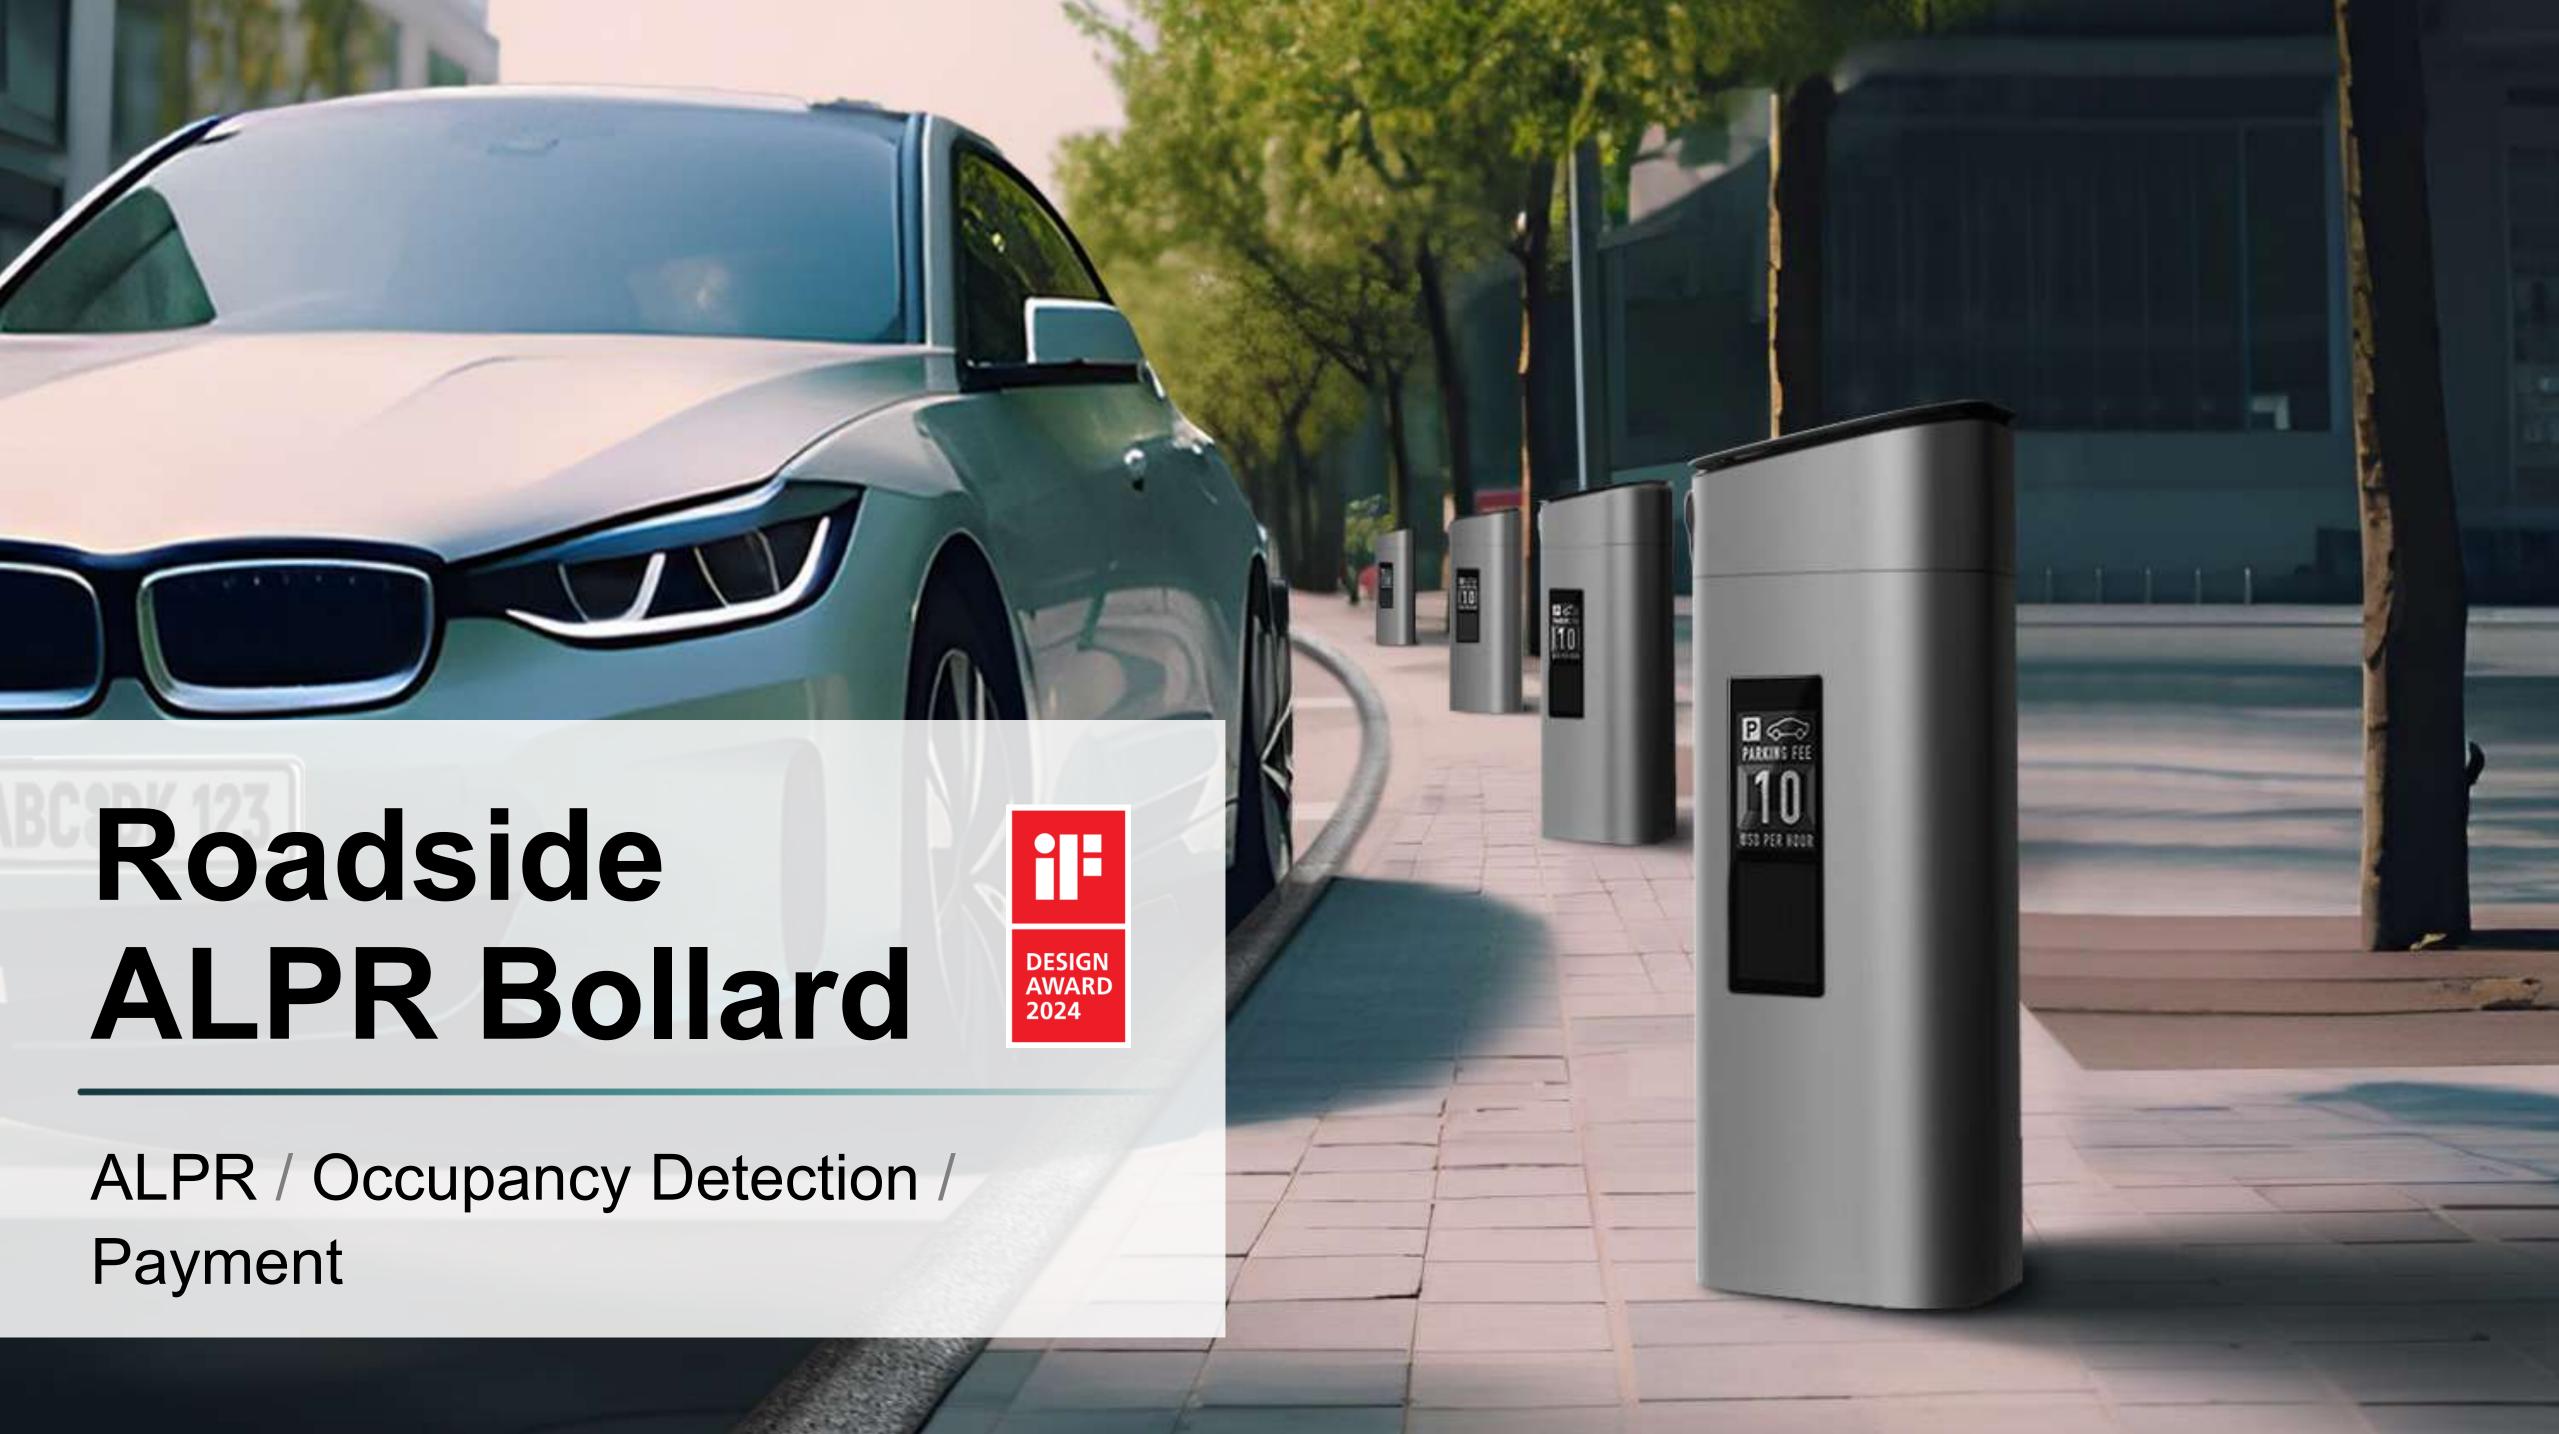

## Solution D Roadside Parking Lot

Parking Lot Gateway / ALPR / Occupancy Detection / Payment / EV Charging

## Roadside ALPR Bollard

All-In-One EV Charger

Payment Kiosk