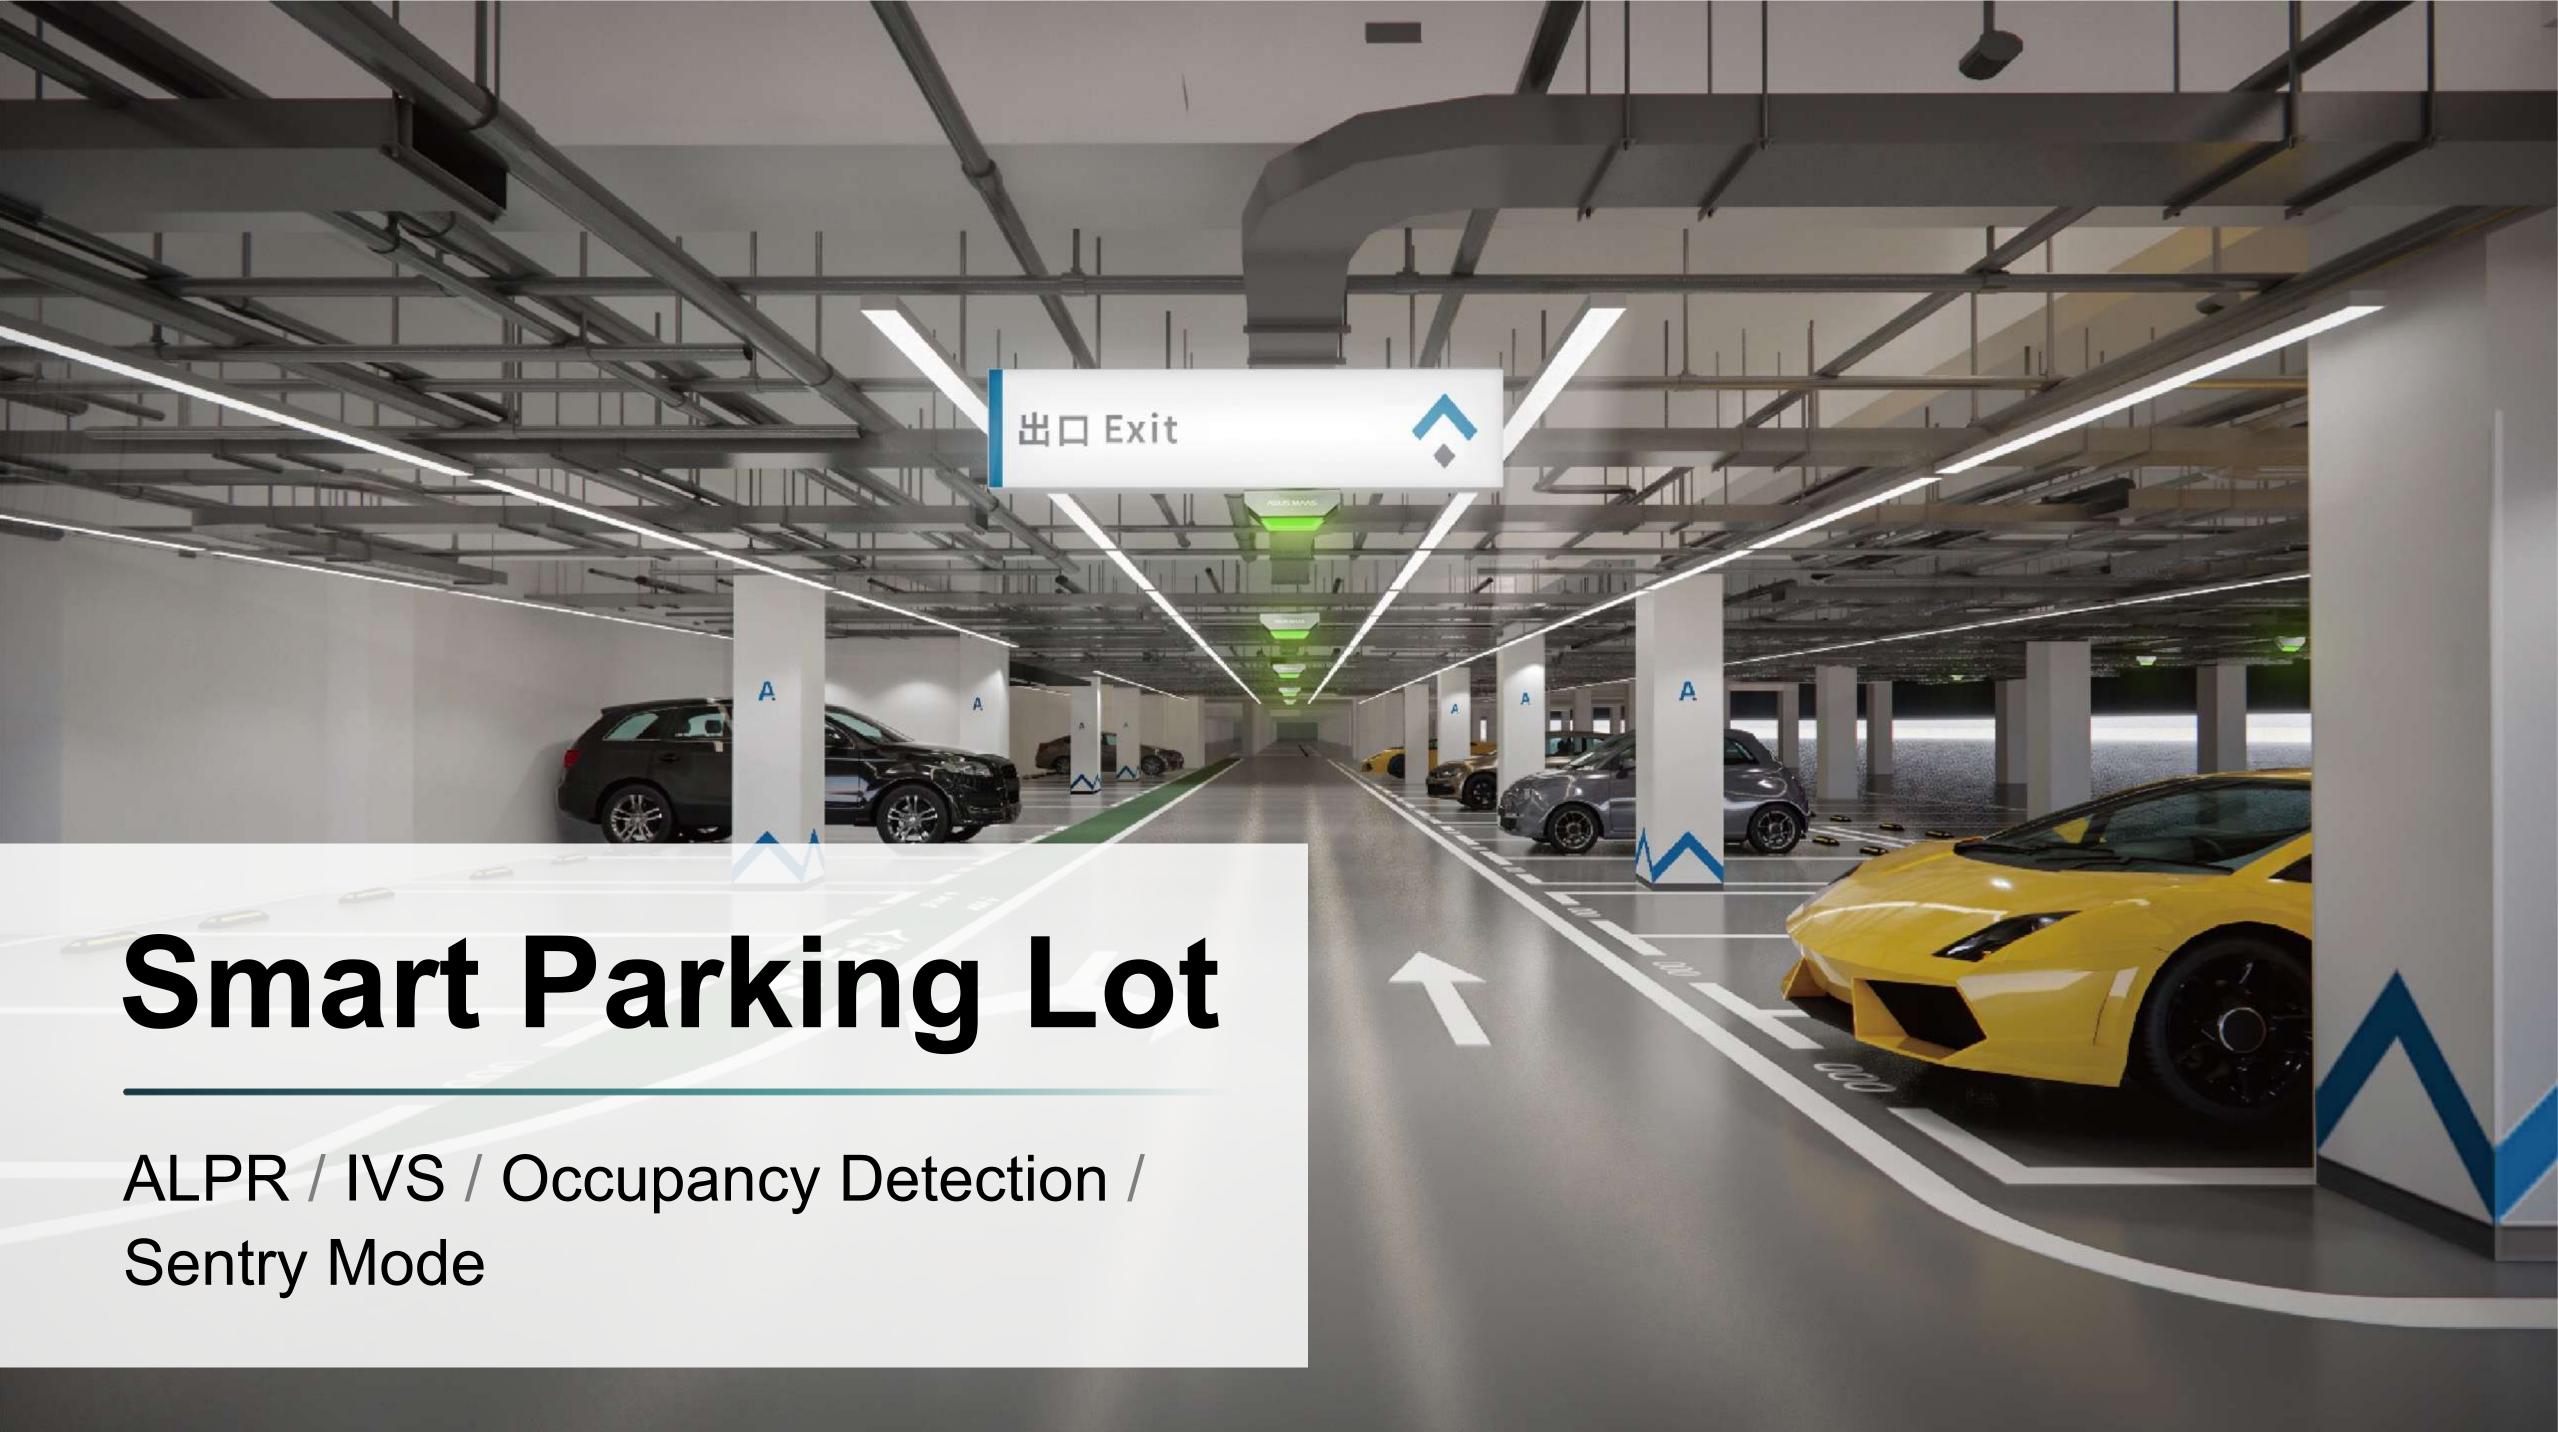

## Solution Off-Street Parking Lot

Parking Lot Gateway / ALPR / Occupancy Detection / Payment / EV Charging

KIOSK

路邊停車繳費

## Solution D Parking Lot

Parking Lot Gateway / ALPR / Occupancy Detection / Payment / EV Charging / Reservation

**X-Spotter** 

Gateway Box

11KW EV Charger Payment Kiosk

KIOSK

# Solution Community / Building Parking Lot

Parking Lot Gateway / ALPR / Occupancy Detection / Payment / EV Charging / Reservation

11KW EV Charger

All-In-One EV Charger

## Solution D Roadside Parking Lot

Parking Lot Gateway / ALPR / Occupancy Detection / Payment / EV Charging