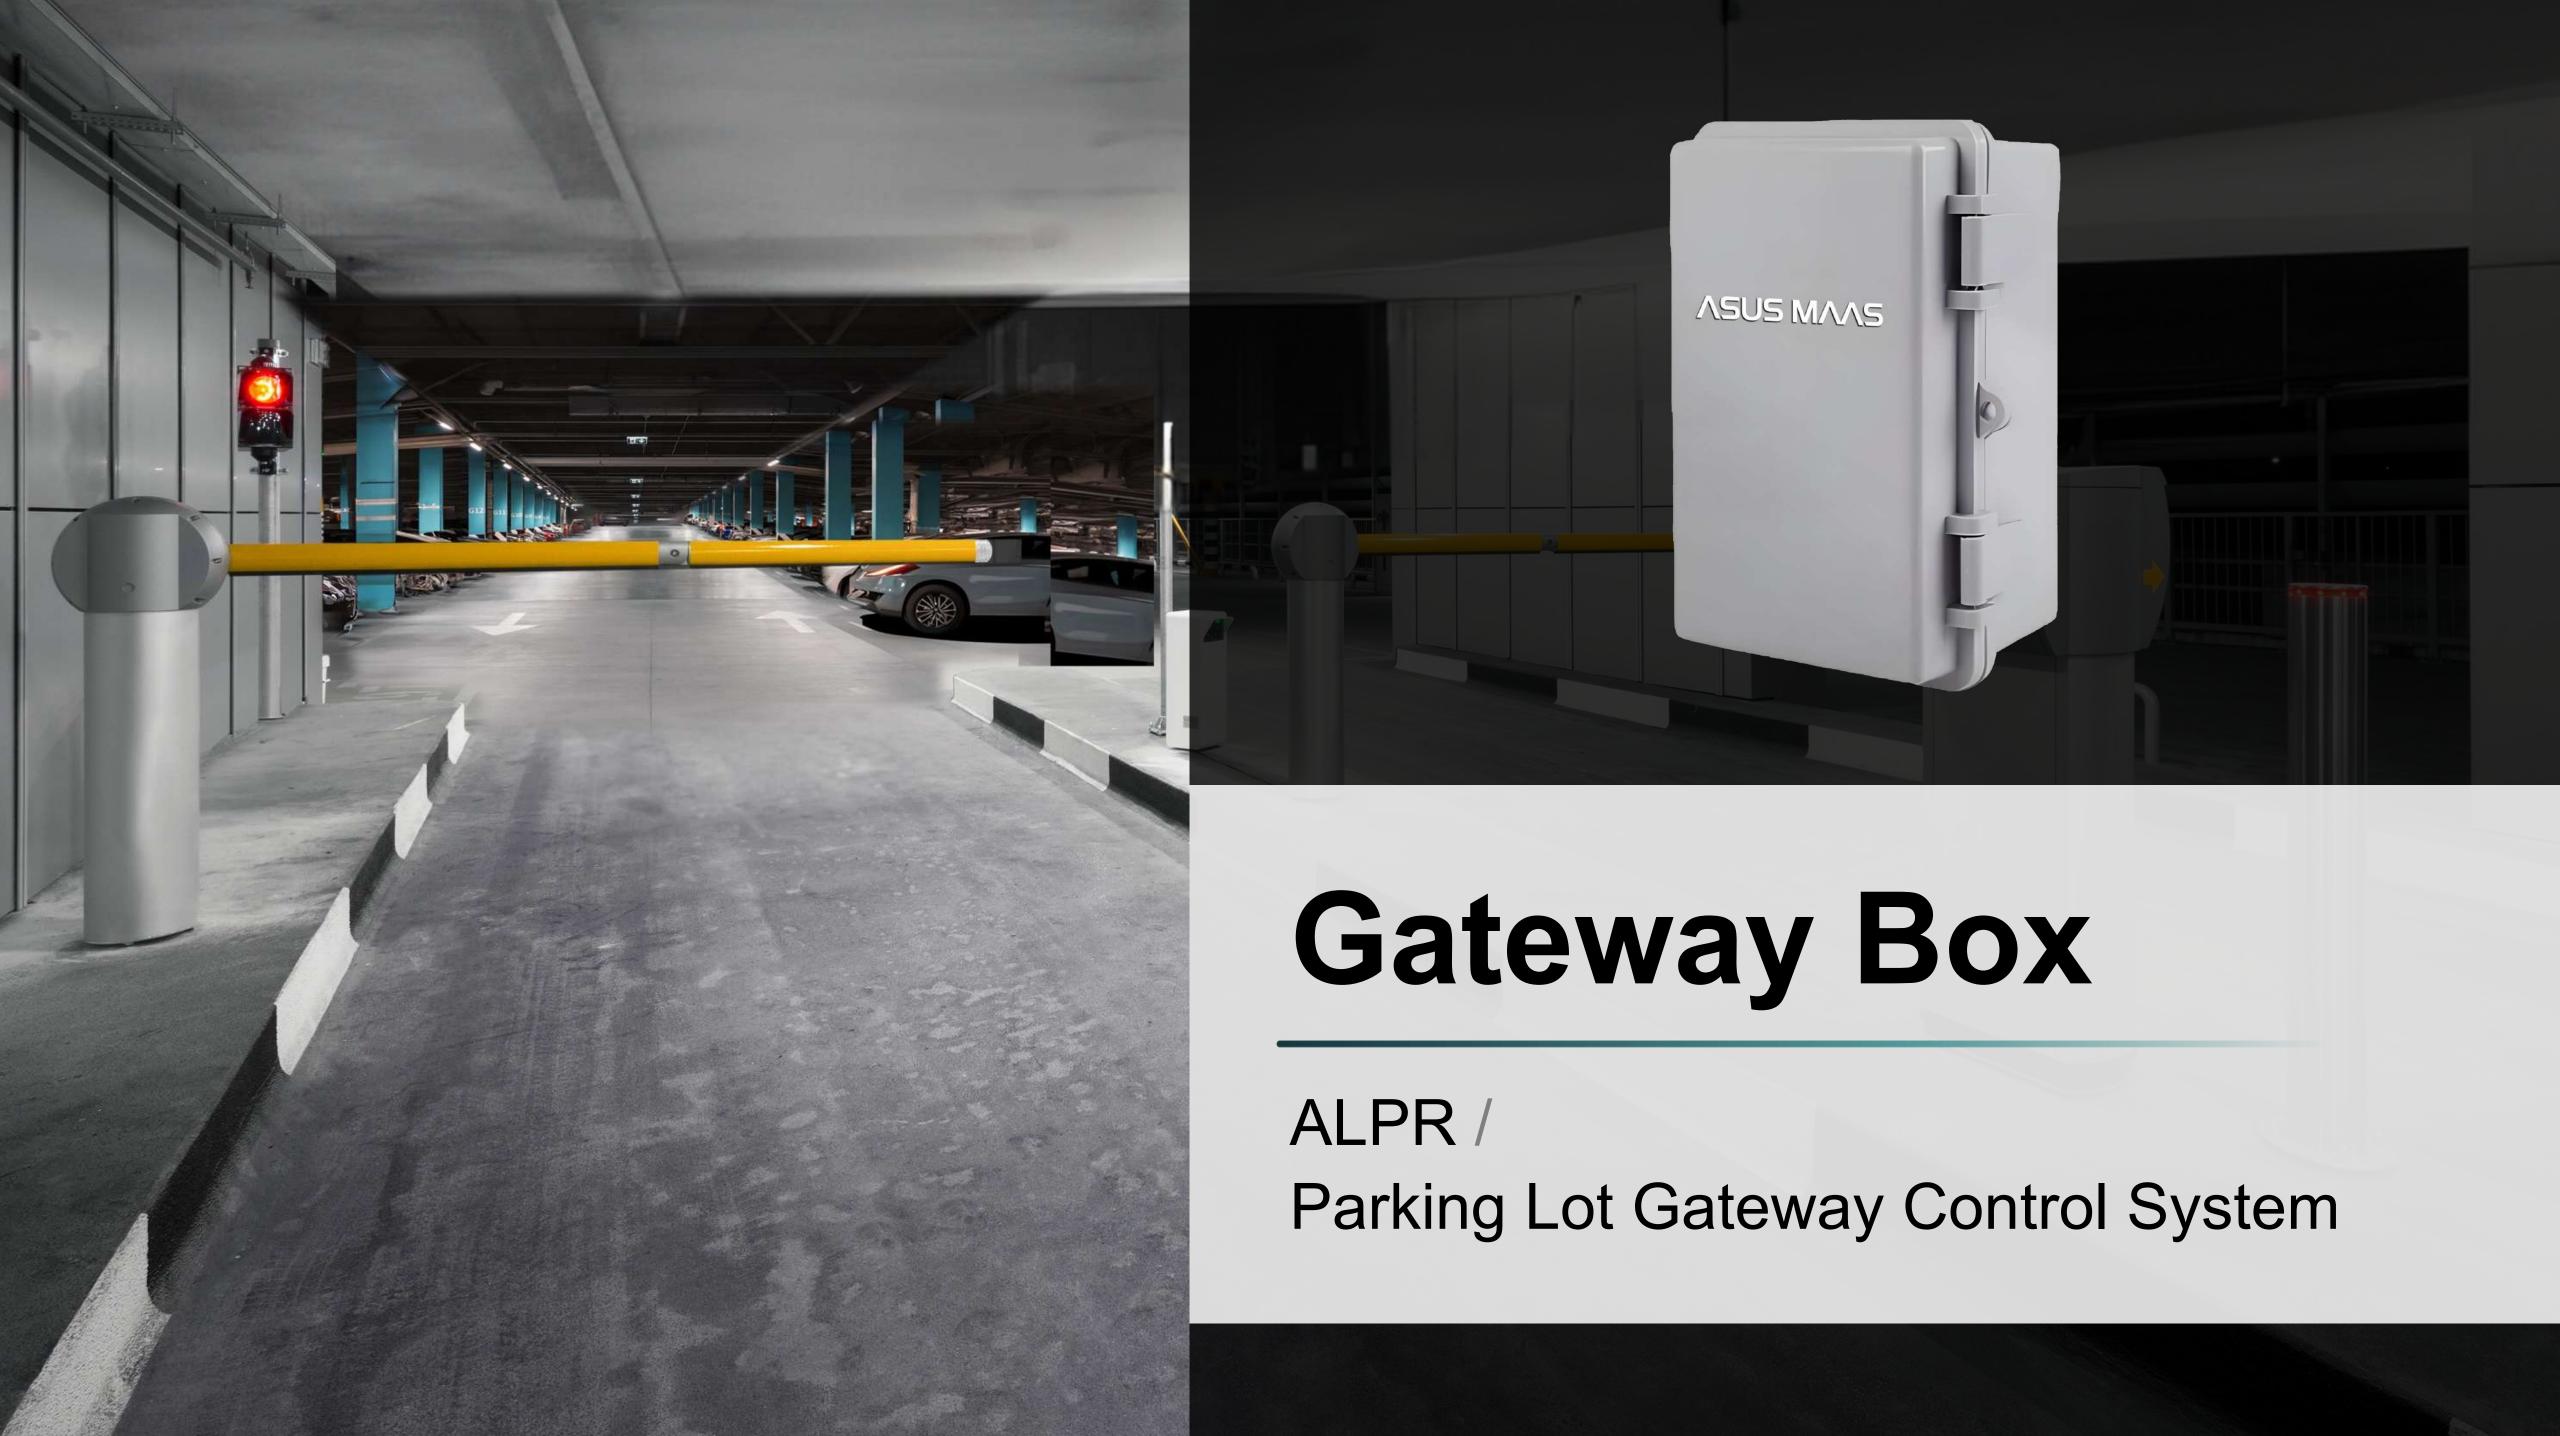

ution D Parking Lot

Parking Lot Gateway / ALPR / Occupancy Detection / Payment / EV Charging / Reservation





**X-Spotter** 

Gateway Box

11KW EV Charger Payment Kiosk

KIOSK



# Solution Community / Building Parking Lot

Parking Lot Gateway / ALPR / Occupancy Detection / Payment / EV Charging / Reservation











11KW EV Charger

All-In-One EV Charger





## Solution D Roadside Parking Lot

Parking Lot Gateway / ALPR / Occupancy Detection / Payment / EV Charging





## Roadside ALPR Bollard

All-In-One EV Charger

Payment Kiosk



# Product Lists





## All-In-One EV Charger

ALPR / Occupancy Detection / Payment / EV Charging / Indicator Light









Cardless Unlock / EMS / Payment / EV Charging









## Payment Kiosk

Online Payment / QR Code / Credit Card / E-Ticket









## X Spotter

Sentry Mode Multi Detection For 1~8 Vehicles





# POWERED BY







## **Taichung City** Hall Garden Parking

Equipped with 899 parking spaces, 31 for charging spaces





**X-Spotter** 

**Gateway Box** 

x 192 x 8

11KW **EV Charger** 







## Hanshin Department Store

Equipped with 710 parking spaces, 35 for charging spaces





**X-Spotter** 

**Gateway Box** 

x 175 x 4

11KW EV Charger



## Reserve Charging Parking Space Service

The parking reservation system guides drivers to their reserved spots through screen displays.





## ASUS MAAS