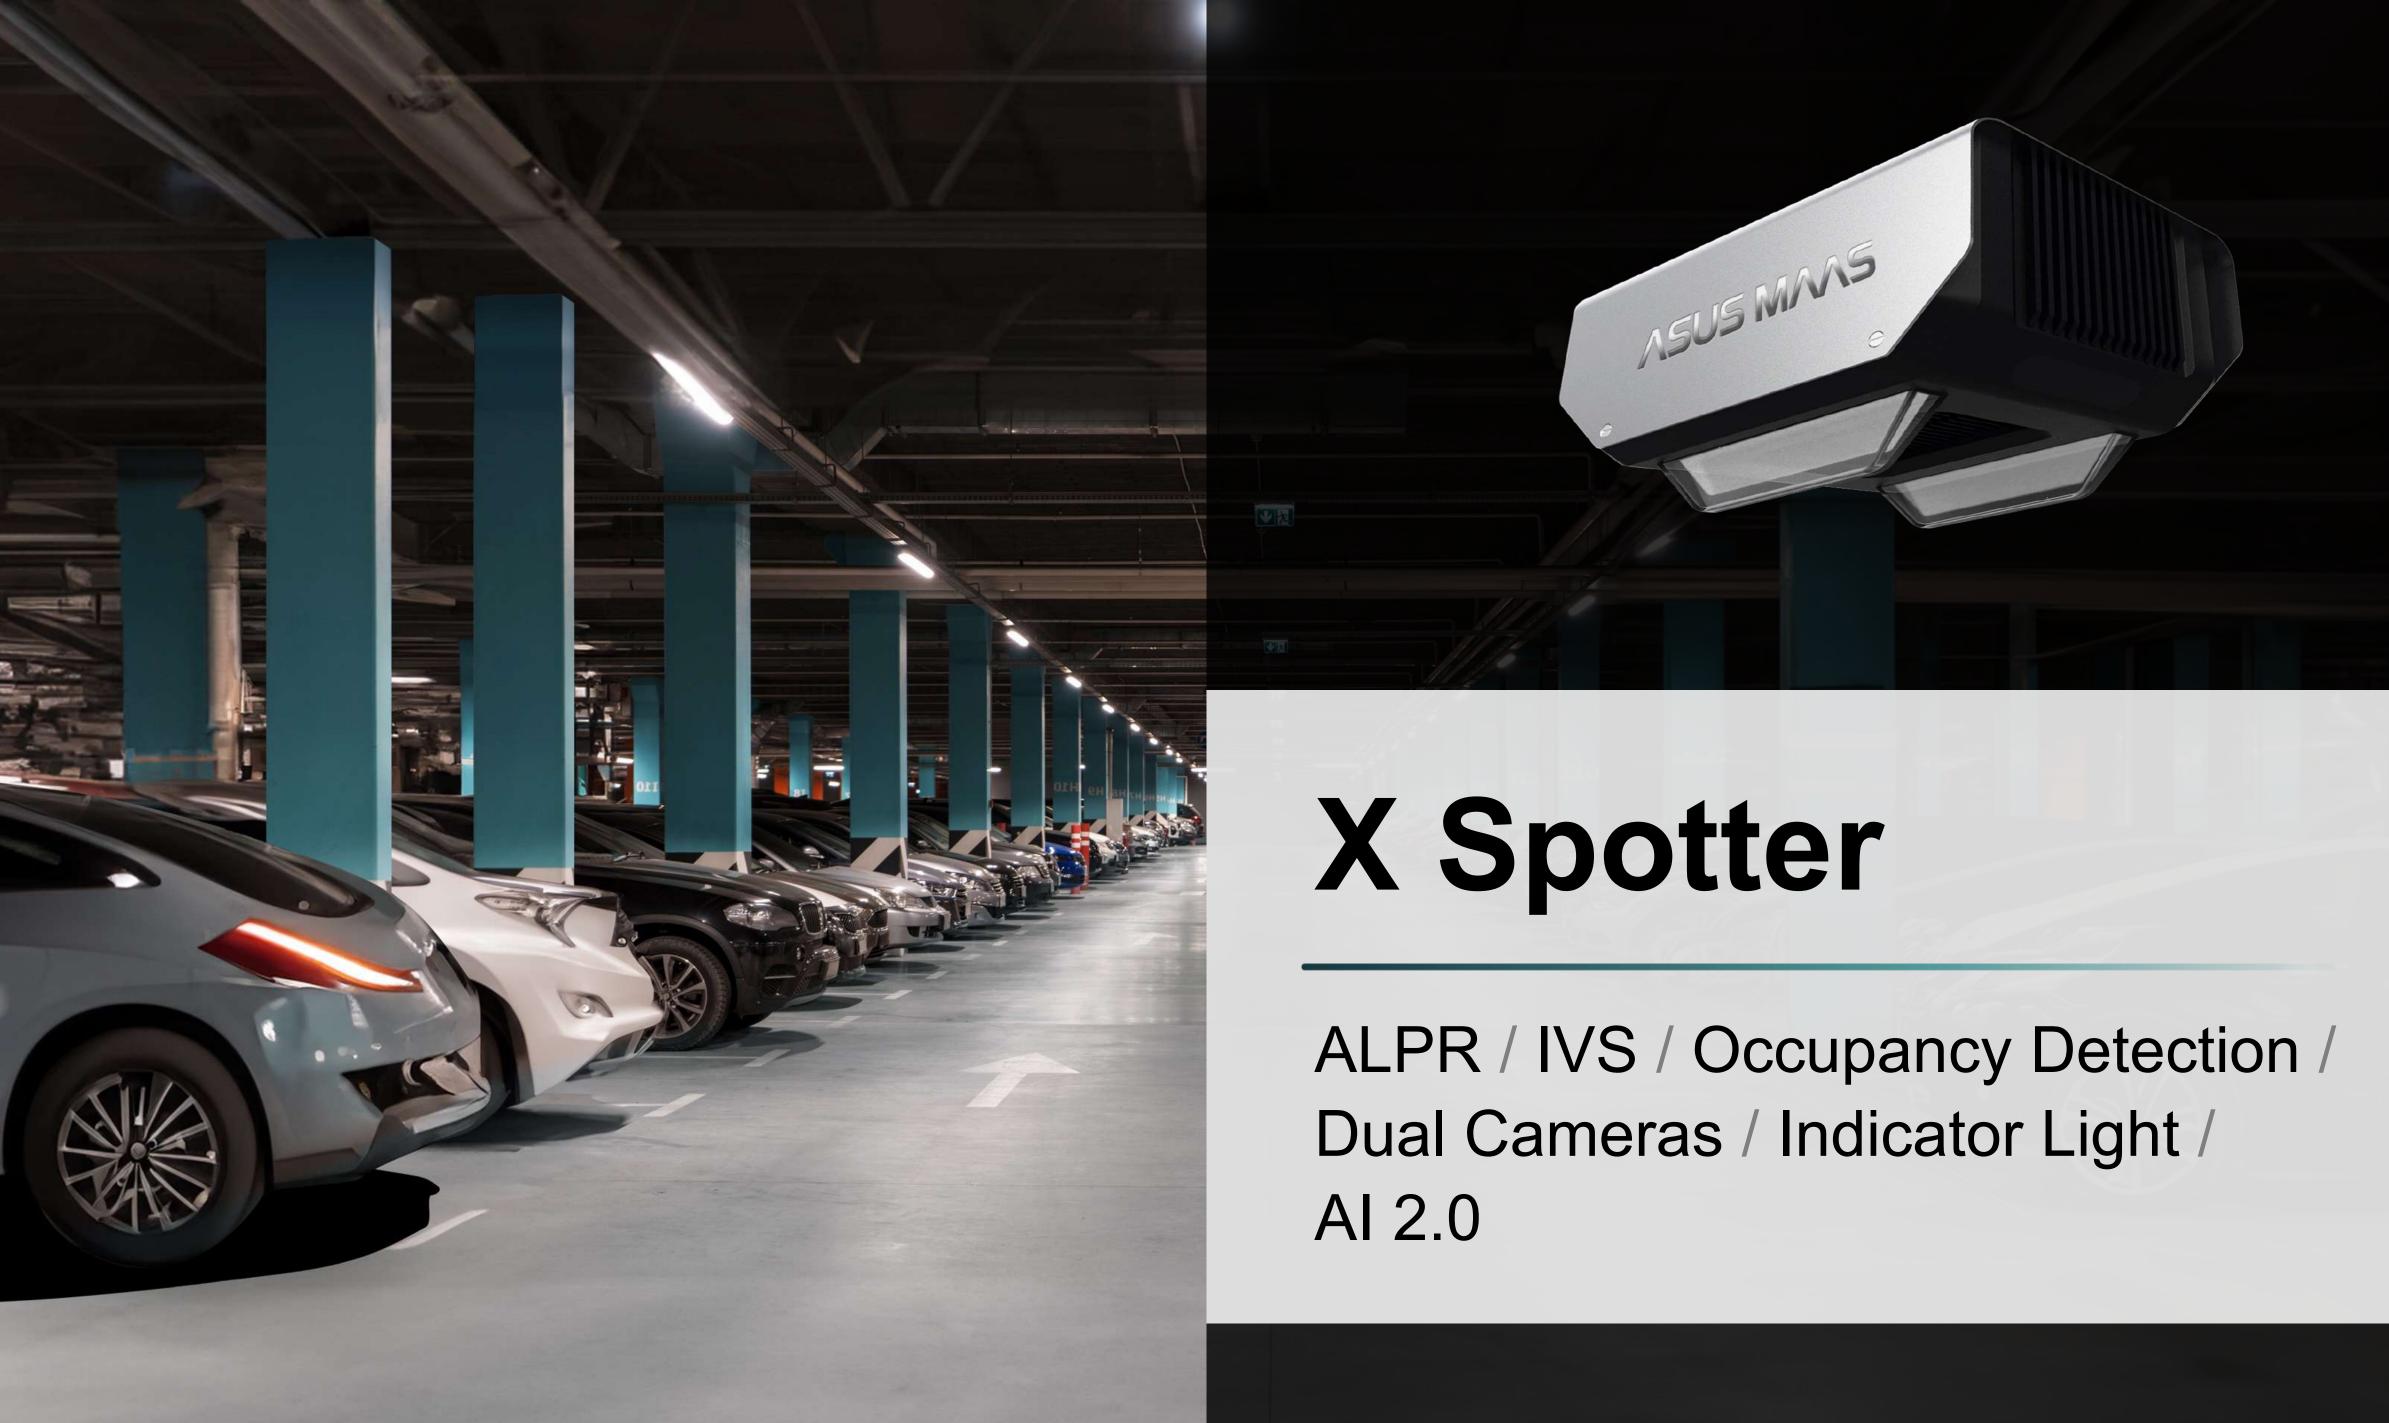

## Solution D Parking Lot

Parking Lot Gateway / ALPR / Occupancy Detection / Payment / EV Charging / Reservation

**X-Spotter** 

Gateway Box

11KW EV Charger Payment Kiosk

KIOSK

## X Spotter

Sentry Mode Multi Detection For 1~8 Vehicles