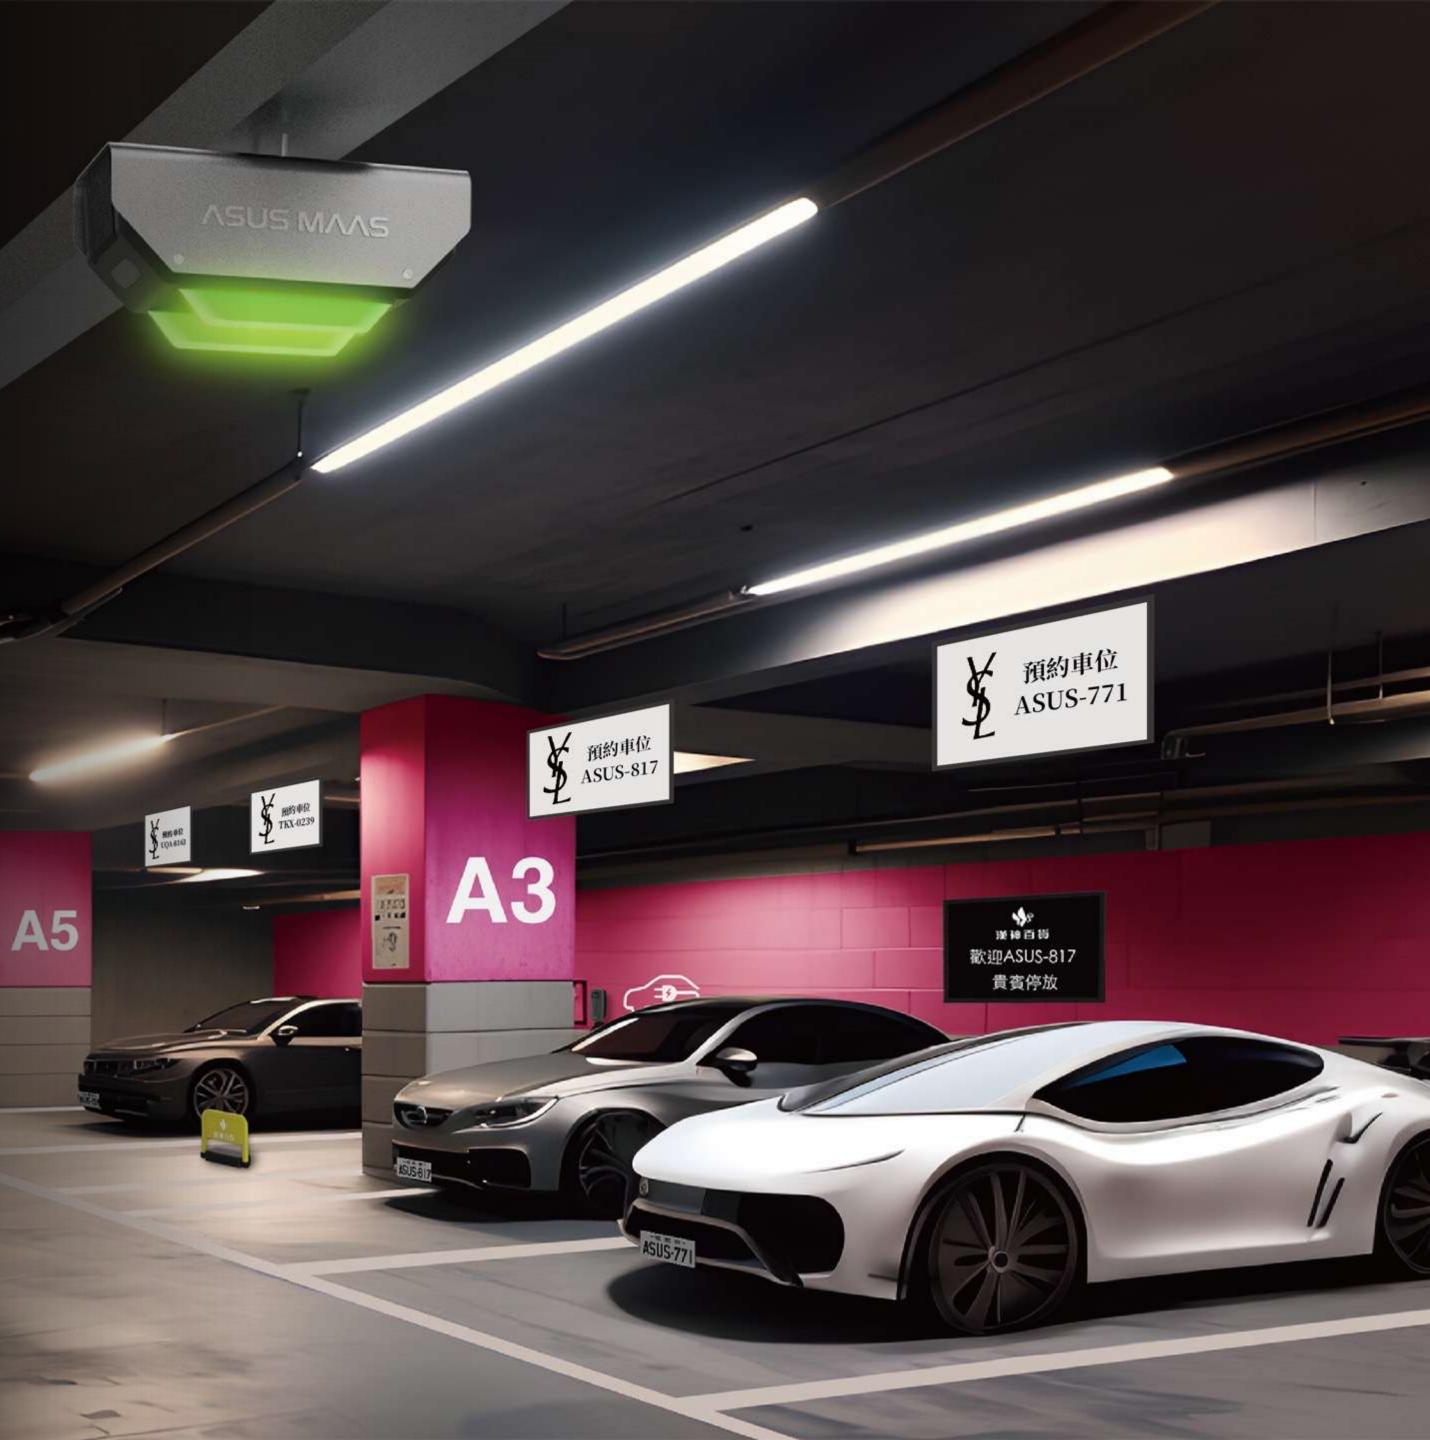

## Reserve Charging Parking Space Service

The parking reservation system guides drivers to their reserved spots through screen displays.