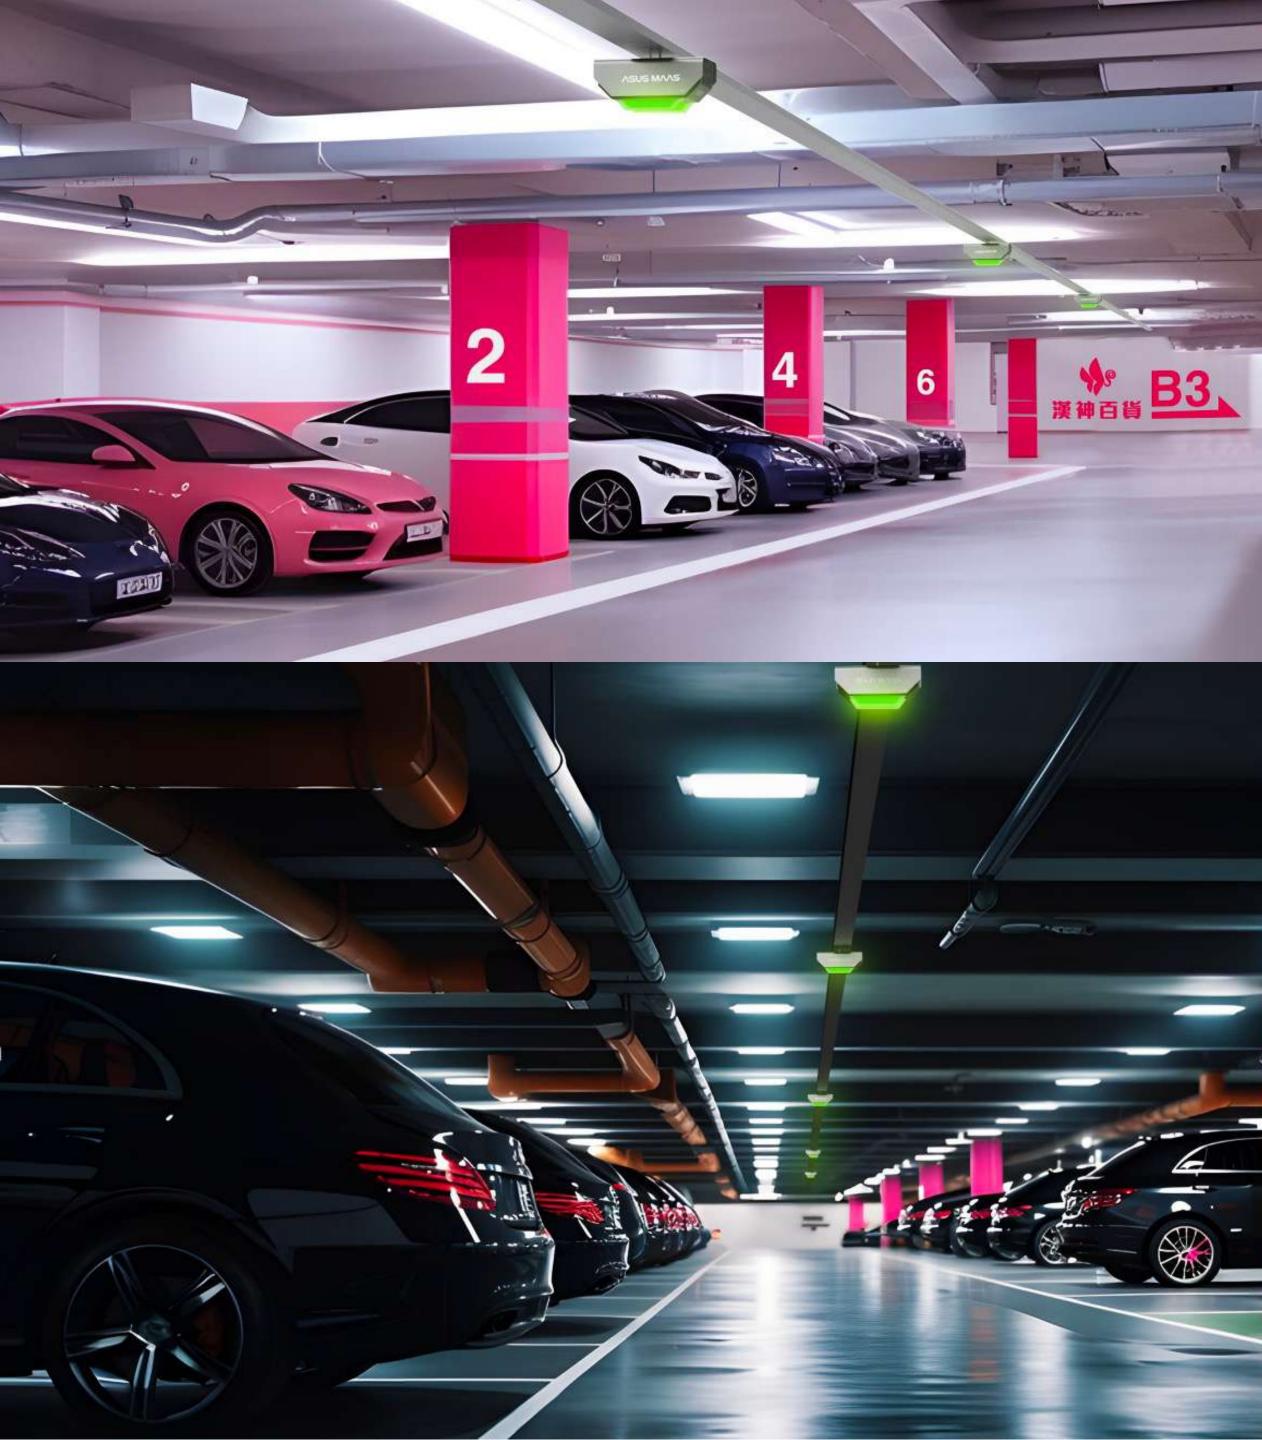

## Hanshin Department Store

Equipped with 710 parking spaces, 35 for charging spaces

**X-Spotter** 

**Gateway Box** 

x 175 x 4

11KW EV Charger